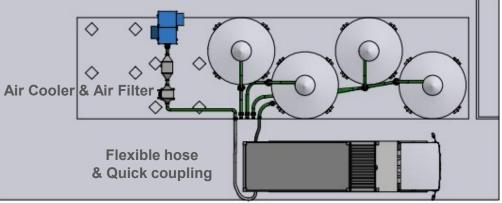

# **Bulk Material Reception Solution**

- PE PP PC & PS Stainless Steel Storage Silos with Weighting , Monitoring system and Material consumption reports

- Bulk Container Unloading System Package Set / High pressure Roots Blower Package, Air cooler, Air Filter, Flexible hose, Quick coupling, Mobiles Air lock Rotary feeder with Container feed connector. PLC control unit.