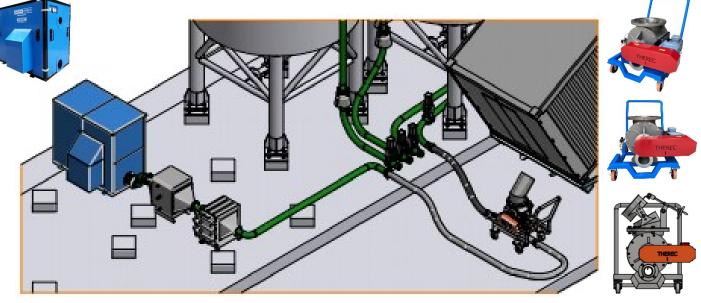

## **Bulk Material Container Unloading**

Moveable rotary valve with Feed in Connector

## **Bulk Truck & Container Unloading Equipment**

Small & Big bag, IBC Bin & Drum, Bulk Truck & Bulk Container

# **Bulk Material Reception Solution**

- PE PP PC & PS Stainless Steel Storage Silos with Weighting , Monitoring system and Material consumption reports

- Bulk Container Unloading System Package Set / High pressure Roots Blower Package, Air cooler, Air Filter, Flexible hose, Quick coupling, Mobiles Air lock Rotary feeder with Container feed connector. PLC control unit.