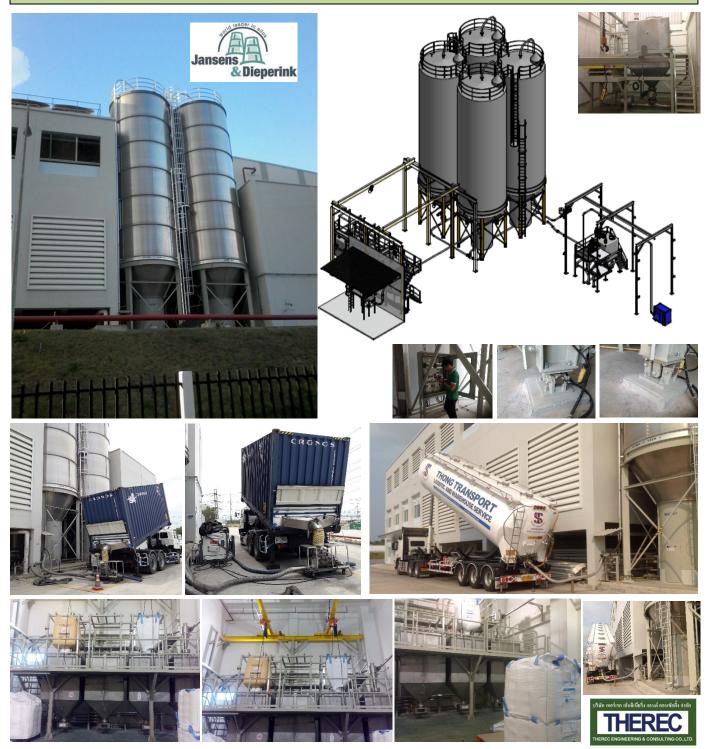

#### PP pellet reception system (PE Pellet ) CNC International (CPPC group)

The total system consisting of :

- 1 of 5.0 tons Pneumatic conveying systems
- 1 of 1.0 tons Pneumatic conveying systems
- 1 of Big bag unloading stations, 1 rail, 1 hoist operated, 2,000 litre hopper
- 5 of Big bag unloading stations, 1 Overhead Crane operated, 6,000 litre hopper
- 4 of 200 m<sup>3</sup> (100 tons) J&D Aluminium knock down silos
- 4 of 200 tons load cell set