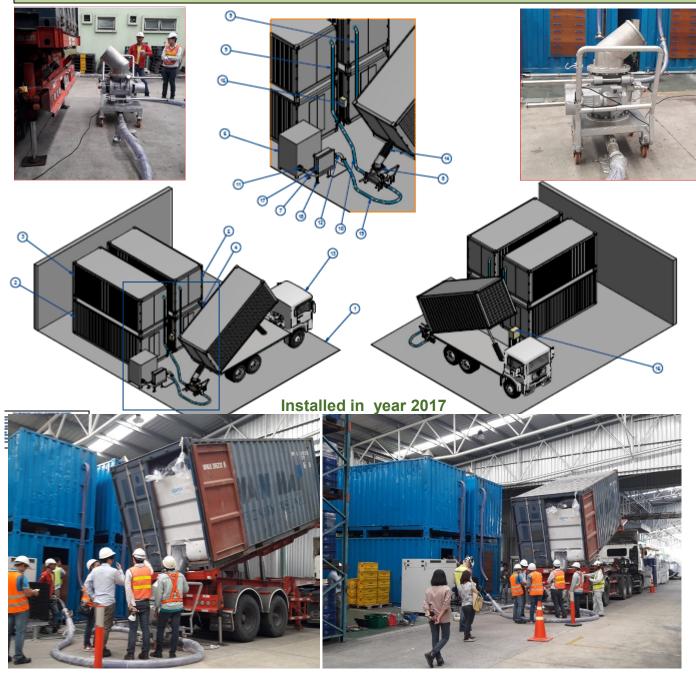

#### Container Unloading system (PE Pellet) Grand siam composit / Aeroklas

The total system consisting of :

- 4 of 20 tons Carbon Steel container, for storage
- 1 of 30 kw roots blower with acoustic enclosure
- 1 of 18 tons/hr Pneumatic conveying systems
- 1 of Heavy duty feeding rotary valves (pellet valve), Stainless steel
- 1 of Air to Air unit air cooler