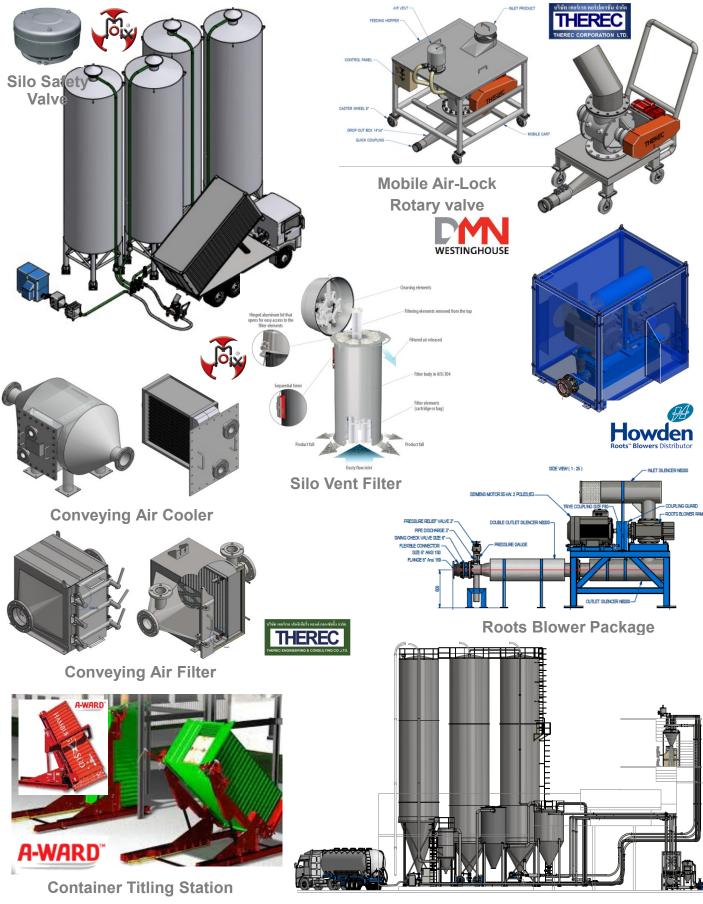

# **Bulk Material Reception Solution**

- PE PP PC & PS Stainless Steel Storage Silos with Weighting , Monitoring system and Material consumption reports

- Bulk Container Unloading System Package Set / High pressure Roots Blower Package, Air cooler, Air Filter, Flexible hose, Quick coupling, Mobiles Air lock Rotary feeder with Container feed connector. PLC control unit.

(THEREC in house made Equipment, under TRC brand / Design & Made in Thailand)