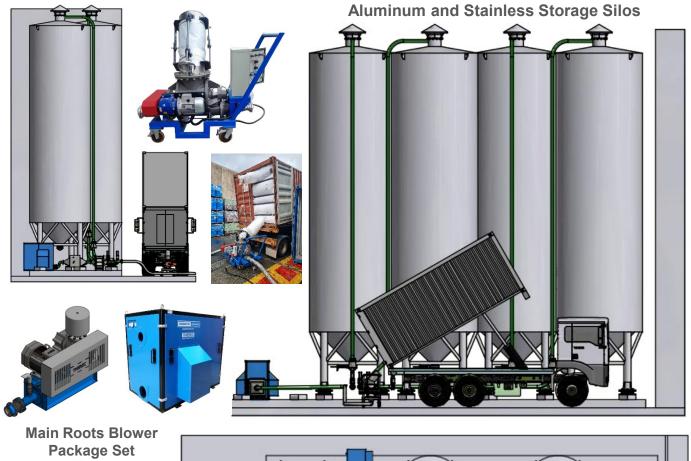

# **Bulk Material Reception Solution**

- PE PP PC & PS Stainless Steel Storage Silos with Weighting , Monitoring system and Material consumption reports

- Bulk Container Unloading System Package Set / High pressure Roots Blower Package, Air cooler, Air Filter, Flexible hose, Quick coupling, Mobiles Air lock Rotary feeder with Container feed connector. PLC control unit.

(THEREC in house made Equipment, under TRC brand / Design & Made in Thailand)